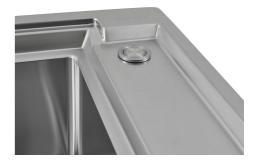

The elegant SPACE steel cap closes the drain and leaves no visible residues collected in the  $\,$ 

basket below. Space also has a small footprint and allows the optimal use of the under-sink

#### **TECHNICAL DATA**

Space waste fitting

compartment.

FTS - cut out

FT - cut out