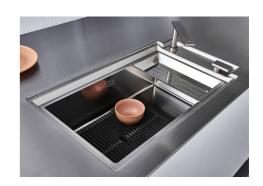

### **OPERA**

Kitchen Sinks Code: N602 F00

#### **DETAILS**

| Edge/Installation Type | Flush-mount   Top-mount                                         |
|------------------------|-----------------------------------------------------------------|
| Material               | AISI 304 stainless steel                                        |
| Texture                | Brushed in line                                                 |
| Base                   | 90 cm                                                           |
| Dimensions             | 873x513 mm                                                      |
| Standard fittings      | Fixing hooks, gasket, drain, overflow and siphon, boxed packing |
| Mixer holes            | 2 standard holes - 3rd hole on request                          |
| Built-in hole          | View technical data sheet                                       |
| Drainer                | No                                                              |
|                        |                                                                 |

| Number of bowls                                    | 1 bowl                                                                                                                                                                                                      |
|----------------------------------------------------|-------------------------------------------------------------------------------------------------------------------------------------------------------------------------------------------------------------|
| Waste fitting                                      | Drain with automatic control SPACE (PUSH)                                                                                                                                                                   |
| EQUIPMENT                                          |                                                                                                                                                                                                             |
| 1 x Space Push automatic<br>waste fitting 8407 121 |                                                                                                                                                                                                             |
| FEATURES                                           |                                                                                                                                                                                                             |
| Deep bowls                                         | This bowls reach an important depth, over 20 cm, thanks to the advanced production technology, that can be offer great capiency and practicity in all the washing operations.                               |
| High thickness                                     | Imm thick steel. A significant thickness, which guarantees the maximum sturdiness and durability.                                                                                                           |
| Perimetral overflow                                | The overflow is always a security on the Foster sinks that prevents the overflow of water in case of oversights. The perimeter drain solution improves aesthetics thanks to its square and essential shape. |
| Small radius                                       | Bowls with squared shapes with a modern design and an increased capacity, for a minimal aesthetics connected with an extreme practicity.                                                                    |
|                                                    |                                                                                                                                                                                                             |